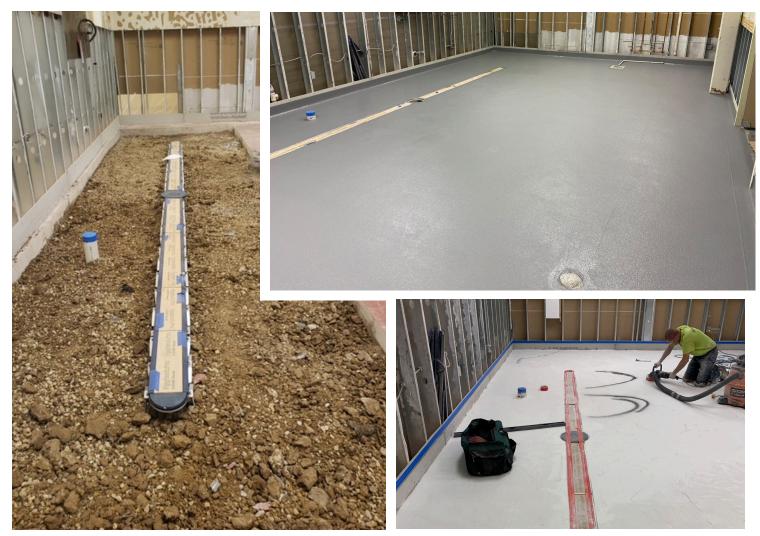

Stonhard does more than manufacture and install floors for every industry around the world, we evaluate, advise on and manage the full scope of a project from beginning to end. When a food manufacturing company in Colorado recognized an issue with moisture in its facility's washroom, the company consulted with Stonhard. Stonhard is well known within the food and beverage industry for providing flooring systems formulated to handle demanding conditions and has the capabilities to diagnose the root cause of issues. In addition, through an exclusive partnership with Blücher, HACCP-certified hygienic drains can be installed with the Stonhard flooring system. Blücher drains are not only compatible with our floors, but work with them in such a way that each product increases the lifespan of the other.

For this project, Stonhard undertook all aspects from concrete removal and new plumbing to concrete pour-back and flooring system installation.

Our Construction Management Group sent an onsite superintendent to oversee the job and focus on every detail of the installation and its schedule. Prior to the concrete pour, a Blücher drain with plastic insert was put in place. The concrete was then sloped a quarter of an inch per foot around the drain to ensure against the pooling of water. The plastic insert was removed after the concrete had cured to create a chase detail for the poured-inplace floor to be installed flush with the drain.

Stonhard flooring systems can be installed on "green" concrete, five days after pour-back, limiting loss of operating time for customers. Stonfil OP2, our moisture mitigating grout, was used to alleviate any moisture concerns moving forward and Stonclad UT, a high-performance urethane mortar flooring system, was identified as the best option for the customer.